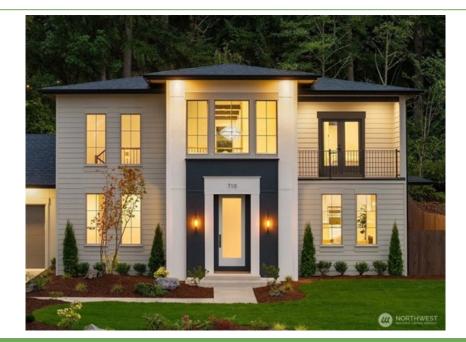

## 710 Chris David Dr, Steilacoom, WA 98388

Beds: 4 | Baths: 3 Full, 1 Half

» MLS #: 2388895

» Single Family | 3,441 ft² | Lot: 9,809 ft²

» More Info: 710ChrisDavidDr.IsForSale.com

Gary Hendrickson Licensed Real Estate Broker (253) 405-1099 (Cell) garyh@gh1team.com https://www.bhhssouthsoundproperties.com/

## \$ 1,499,000

Meet the Gabriel - a CONNIE KAY DESIGN in the Bradford Developement of 12 homes. New construction that features upscale details and finishes. This stunning French design, welcomes you with thoughtful details and grand 2 story entrance. Each home is carefully curated by Connie Kay. Features spacious kitchen with large walk-in pantry, extended covered patio off kitchen, natural light, exposed beams, custom lighting package. Elegant main floor, walnut paneled home theater. Main floor also features bedroom with en suite bath and laundry. A true primary retreat with double walk in closets, spa bath, and double doors to balcony. Exceptional attention to detail and design!